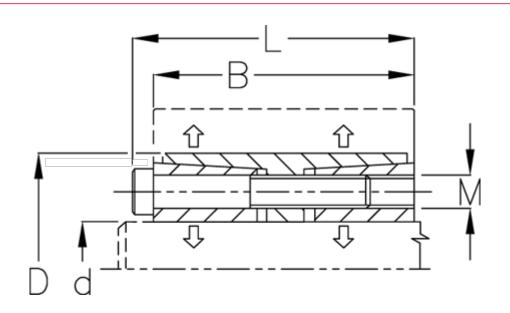

## **Measures**

| B mm                                       | = 102              | Surface roughness                     | = R? ? 3.2 µn |
|--------------------------------------------|--------------------|---------------------------------------|---------------|
| d H8 mm                                    | = 120              | T N m torque                          | = 22100       |
| D mm                                       | = 165              | Ts N m bolt tightening torque = 100.0 |               |
| Fit tolerance                              | = Aksel h8, Nav H8 |                                       |               |
| F kN torque                                | = 368.0            |                                       |               |
| L mm                                       | = 114              |                                       |               |
| M mm                                       | = M12              |                                       |               |
| P N/mm2 surface pressure on shaft/hub = 41 |                    |                                       |               |